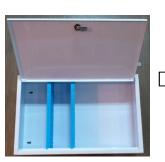

## **PRODUCT SPECIFICATION**

| Art. No.                | CAV300                                        |  |
|-------------------------|-----------------------------------------------|--|
| NAME OF PRODUCT         | Metal cabinet                                 |  |
| DESCRIPTION OF PRODUCT  | Metal cabinet(102M)                           |  |
|                         | With 2 plastic plates fixed inside no fixed   |  |
| INTENDED USE OF PRODUCT | To be used for Storing the first aid supplies |  |

## RAW MATERIAL

| CODE FOR THE ENCLOSED      | RAW MATERIAL        | ADDITIONAL INFORMATION            |  |  |
|----------------------------|---------------------|-----------------------------------|--|--|
| RAW MATERIAL SPECIFICATION | Metal cabinet       | Iron, with white spray paint      |  |  |
|                            |                     | Front door thickness=0.7mm        |  |  |
|                            |                     | The rest part thickness=0.5mm     |  |  |
|                            | Instruction paper   | One color printing, size: 21x15cm |  |  |
|                            | Plastic plates 2pcs | PS, blue                          |  |  |
|                            | Transport carton    | Double Wall Corrugated Fibreboard |  |  |