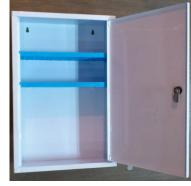

## **PRODUCT SPECIFICATION**

| Art. No.                | CAV300                                        |  |
|-------------------------|-----------------------------------------------|--|
| NAME OF PRODUCT         | Metal cabinet                                 |  |
| DESCRIPTION OF PRODUCT  | Metal cabinet(102M)                           |  |
|                         | With 2 plastic plates fixed inside no fixed   |  |
| INTENDED USE OF PRODUCT | To be used for Storing the first aid supplies |  |

## RAW MATERIAL

| CODE FOR THE ENCLOSED      | RAW MATERIAL        | ADDITIONAL INFORMATION            |  |  |
|----------------------------|---------------------|-----------------------------------|--|--|
| RAW MATERIAL SPECIFICATION | Metal cabinet       | Iron, with white spray paint      |  |  |
|                            |                     | Front door thickness=0.7mm        |  |  |
|                            |                     | The rest part thickness=0.5mm     |  |  |
|                            | Instruction paper   | One color printing, size: 21x15cm |  |  |
|                            | Plastic plates 2pcs | PS, blue                          |  |  |
|                            | Transport carton    | Double Wall Corrugated Fibreboard |  |  |