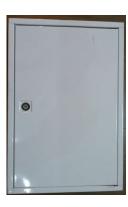

## **PRODUCT SPECIFICATION**

| Art. No.                | CAV300                                        |  |
|-------------------------|-----------------------------------------------|--|
| NAME OF PRODUCT         | Metal cabinet                                 |  |
| DESCRIPTION OF PRODUCT  | Metal cabinet(102M)                           |  |
|                         | With 2 plastic plates fixed inside no fixed   |  |
| INTENDED USE OF PRODUCT | To be used for Storing the first aid supplies |  |

## RAW MATERIAL

| CODE FOR THE ENCLOSED      | RAW MATERIAL        | ADDITIONAL INFORMATION            |  |  |
|----------------------------|---------------------|-----------------------------------|--|--|
| RAW MATERIAL SPECIFICATION | Metal cabinet       | Iron, with white spray paint      |  |  |
|                            |                     | Front door thickness=0.7mm        |  |  |
|                            |                     | The rest part thickness=0.5mm     |  |  |
|                            | Instruction paper   | One color printing, size: 21x15cm |  |  |
|                            | Plastic plates 2pcs | PS, blue                          |  |  |
|                            | Transport carton    | Double Wall Corrugated Fibreboard |  |  |