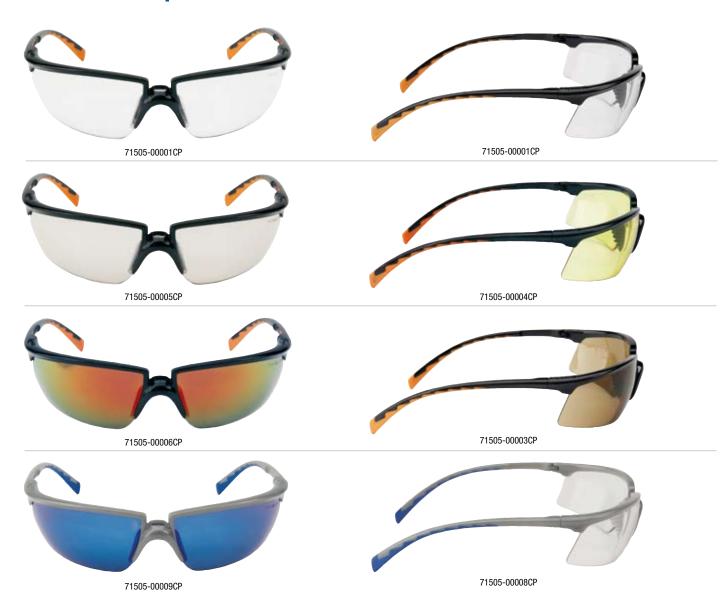

## 3M<sup>™</sup> Solus<sup>™</sup> Spectacles

From colour-accented temples, to the high profile dual lens look of fashion street wear, Solus brings sophistication and comfort to safety eyewear. The purity of the lens design gives the wearer a freedom of vision and at only 23g offers comfort never achieved before. The lens curve has been calculated to optimise the fitting, field of vision and coverage of the eyes.

3M™ Solus™ Spectacles are also available in a new blue lens with a light flash mirror coating to remove eye stress and fatigue often occurring in monochromatic (single colour) yellow lit environments. Perfect in work environments where there is strong glare from bright lighting (outdoor, semiconductor fabrication, photolithography and similar industries where there is medium to high levels of yellow incandescent/ fluorescent lamps, or high and low pressure sodium vapour lighting). The Flash Mirror coating will also help to reflect the glare for an extraordinary comfort for the eyes.