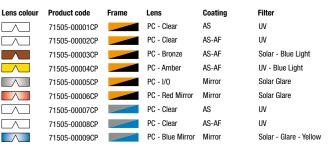

## 3M<sup>™</sup> Solus<sup>™</sup> Spectacles

From colour-accented temples, to the high profile dual lens look of fashion street wear, Solus brings sophistication and comfort to safety eyewear. The purity of the lens design gives the wearer a freedom of vision and at only 23g offers comfort never achieved before. The lens curve has been calculated to optimise the fitting, field of vision and coverage of the eyes.

3M™ Solus™ Spectacles are also available in a new blue lens with a light flash mirror coating to remove eye stress and fatigue often occurring in monochromatic (single colour) yellow lit environments. Perfect in work environments where there is strong glare from bright lighting (outdoor, semiconductor fabrication, photolithography and similar industries where there is medium to high levels of yellow incandescent/ fluorescent lamps, or high and low pressure sodium vapour lighting). The Flash Mirror coating will also help to reflect the glare for an extraordinary comfort for the eyes.